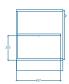

# **Storage under fume cupboards**



# **Application**

The range of BECOME modules is designed, manufactured and certified in accordance with EN 14727, UNE-EN 16121 and UNE-EN 16122. It meets all their requirements, making it an ergonomic, safe product. Socket made of moisture-resistant material. It has a height-levelling system.

## Models





1. VG54/60 (PI, PD)

2. VG84 (P)

#### **Finishes**

- Fire resistant melamine.
- Water resistant melamine.
- Compact fronts.

#### Colours

- White.

#### Drawings

#### VG54/60





### VG84





#### **Technical Characteristics**

| Reference | Model      | Dimensions (mm) |       |        |
|-----------|------------|-----------------|-------|--------|
|           |            | Width           | Depth | Height |
| VG54-PI   | Left door  | - 540           | 500   | 635    |
| VG54-PD   | Right door |                 |       |        |
| VG60-PI   | Left door  | 600             |       |        |
| VG60-PD   | Right door |                 |       |        |
| VG60-C3A  | 3 drawers  |                 |       |        |
| VG84-P    | Doors      | 840             |       |        |

Safer labs