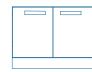

# **Storage under fume cupboards**



# **Application**

The range of BECOME modules is designed, manufactured and certified in accordance with EN 14727, UNE-EN 16121 and UNE-EN 16122. It meets all their requirements, making it an ergonomic, safe product. Socket made of moisture-resistant material. It has a height-levelling system.

## Models





1. VG54/60 (PI, PD)

2. VG84 (P)

#### **Finishes**

- Fire resistant melamine.
- Water resistant melamine.
- Compact fronts.

#### Colours

- White.

#### Drawings

#### VG54/60





### VG84





#### **Technical Characteristics**

| Reference | Model      | Dimensions (mm) |       |        |
|-----------|------------|-----------------|-------|--------|
|           |            | Width           | Depth | Height |
| VG54-PI   | Left door  | - 540           | 500   | 635    |
| VG54-PD   | Right door |                 |       |        |
| VG60-PI   | Left door  | 600             |       |        |
| VG60-PD   | Right door |                 |       |        |
| VG60-C3A  | 3 drawers  |                 |       |        |
| VG84-P    | Doors      | 840             |       |        |

Safer labs