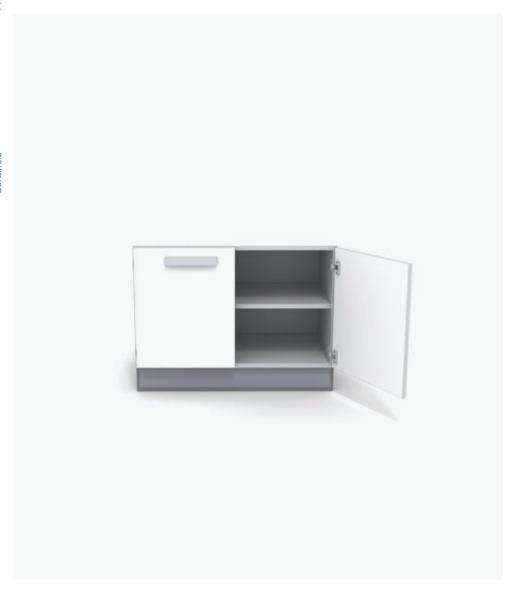

#### VG54/60

#### **Technical Characteristics**

| Reference | Model      | Dimensions (mm) |       |        |
|-----------|------------|-----------------|-------|--------|
|           |            | Width           | Depth | Height |
| VG54-PI   | Left door  | - 540           | 500   | 635    |
| VG54-PD   | Right door |                 |       |        |
| VG60-PI   | Left door  | 600             |       |        |
| VG60-PD   | Right door |                 |       |        |
| VG60-C3A  | 3 drawers  |                 |       |        |
| VG84-P    | Doors      | 840             |       |        |