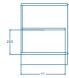

# **Storage under fume cupboards**



# **Application**

The range of BECOME modules is designed, manufactured and certified in accordance with EN 14727, UNE-EN 16121 and UNE-EN 16122. It meets all their requirements, making it an ergonomic, safe product. Socket made of moisture-resistant material. It has a height-levelling system.

## Models





1. VG54/60 (PI, PD)

2. VG84 (P)

#### **Finishes**

- Fire resistant melamine.
- Water resistant melamine.
- Compact fronts.

#### Colours

- White.

#### Drawings

#### VG54/60





### VG84





#### **Technical Characteristics**

| Reference | Model      | Dimensions (mm) |       |        |
|-----------|------------|-----------------|-------|--------|
|           |            | Width           | Depth | Height |
| VG54-PI   | Left door  | - 540           | 500   | 635    |
| VG54-PD   | Right door |                 |       |        |
| VG60-PI   | Left door  | 600             |       |        |
| VG60-PD   | Right door |                 |       |        |
| VG60-C3A  | 3 drawers  |                 |       |        |
| VG84-P    | Doors      | 840             |       |        |

Safer labs